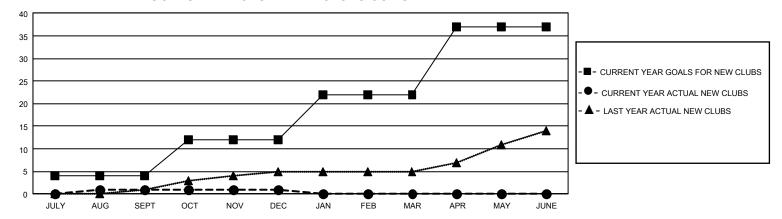

## GMT Constitutional Area 4, Group D

REPORT DOES NOT INCLUDE CLUBS IN UNDISTRICTED AREAS.

| Clubs                 |               |           |               | Members               |                          |                         |                                              |
|-----------------------|---------------|-----------|---------------|-----------------------|--------------------------|-------------------------|----------------------------------------------|
| RESULTS FOR 2022-2023 |               |           |               | RESULTS FOR 2022-2023 |                          |                         |                                              |
| QUARTER               | NEW CLUB GOAL | NEW CLUBS | DROPPED CLUBS | QUARTER ME            | EMBER GROWTH NET<br>GOAL | MEMBER GROWTH<br>ACTUAL | DROPPED MEMBERS ACTUAL (including transfers) |
| JULY/AUG/SEPT         | 12            | 1         | 15            | JULY/AUG/SEPT         | 256                      | 453                     | 547                                          |
| OCT/NOV/DEC           | 24            | 0         | 11            | OCT/NOV/DEC           | 286                      | 563                     | 882                                          |
| JAN/FEB/MAR           | 30            | 0         | 0             | JAN/FEB/MAR           | 276                      | 0                       | 0                                            |
| APR/MAY/JUNE          | 45            | 0         | 0             | APR/MAY/JUNE          | 324                      | 0                       | 0                                            |