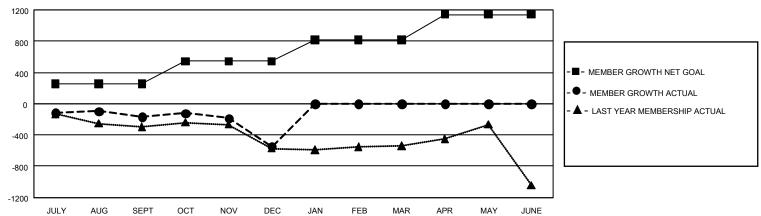

## GMT Constitutional Area 4, Group D

REPORT DOES NOT INCLUDE CLUBS IN UNDISTRICTED AREAS.

| Clubs                 |               |           |               | Members               |                          |                         |                                              |
|-----------------------|---------------|-----------|---------------|-----------------------|--------------------------|-------------------------|----------------------------------------------|
| RESULTS FOR 2022-2023 |               |           |               | RESULTS FOR 2022-2023 |                          |                         |                                              |
| QUARTER               | NEW CLUB GOAL | NEW CLUBS | DROPPED CLUBS | QUARTER ME            | EMBER GROWTH NET<br>GOAL | MEMBER GROWTH<br>ACTUAL | DROPPED MEMBERS ACTUAL (including transfers) |
| JULY/AUG/SEPT         | 12            | 1         | 15            | JULY/AUG/SEPT         | 256                      | 453                     | 547                                          |
| OCT/NOV/DEC           | 24            | 0         | 11            | OCT/NOV/DEC           | 286                      | 563                     | 882                                          |
| JAN/FEB/MAR           | 30            | 0         | 0             | JAN/FEB/MAR           | 276                      | 0                       | 0                                            |
| APR/MAY/JUNE          | 45            | 0         | 0             | APR/MAY/JUNE          | 324                      | 0                       | 0                                            |